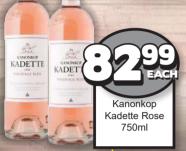

# GET MORE FOR LESS!!

Case of 6 N\$479.99 =N\$79.99 each

KWV Roodeberg Red Blend 750ml

Liquor Not For Sale To Persons Under The Age Of 18. Metro Liquor Supports Responsible Alcohol Consumption.