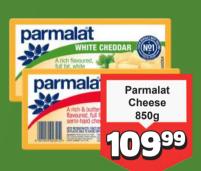

**GET MORE** FOR LESS!! Kleine Kuppe at Metro Hyper

PRICES VALID: 19 AUGUST - 08 SEPTEMBER 2024















Potatoes Medium

7Kg (Bag)



Onions

7Kg (Bag)



Pineapple

1999

Avocado

1Kg (Poly Bag

Carrots

1Kg (Bag)





















































































































Liquor Not For Sale To Persons Under The Age Of 18. Metro Liquor Supports Responsible Alcohol Consumption.



### 

**MUCH MORE SPECIALS IN-STORE!** 



















**Get MORE** 

foryour



LANCEWOOD\* **CHEDDAR** 

900 g

KEEP REFRIGERATED



















ALL PRICES AND ILLUSTRATIONS ARE CORRECT AT TIME GOING TO PRESS. HOWEVER THE MANAGEMENT OF METRO CANNOT BE HELD RESPONSIBLE FOR ANY CHANGES OR PRINTING ERRORS THAT MAY OCCUR. ALL PRICES ADVERTISED INCLUDE **VAT** UNLESS OTHERWISE STATED **E&OE** WHILE STOCK LAST. WE RESERVE THE RIGHT TO LIMIT QUANTITIES



### **Perishables**









































150g















Yoghurt

1Kg







### **Foods**







Potato Bake each



Rhodes Gherkins + Beetroot Assorted 780g

GARLIC & HEF