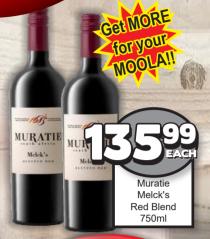

# GET MORE FOR LESS!!

Case of 6 N\$479.99 =N\$79.99 each

KWV Roodeberg Red Blend 750ml

Liquor Not For Sale To Persons Under The Age Of 18. Metro Liquor Supports Responsible Alcohol Consumption.