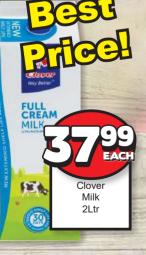

**GET MORE** FOR LESS!! Kleine Kuppe at Metro Hyper

PRICES VALID: 19 AUGUST - 08 SEPTEMBER 2024















Potatoes Medium

7Kg (Bag)



Onions

7Kg (Bag)



Pineapple

1999

Avocado

1Kg (Poly Bag

Carrots

1Kg (Bag)





















































































































Liquor Not For Sale To Persons Under The Age Of 18. Metro Liquor Supports Responsible Alcohol Consumption.



### 

**MUCH MORE SPECIALS IN-STORE!** 



















**Get MORE** 

foryour



LANCEWOOD\* **CHEDDAR** 

900 g

KEEP REFRIGERATED



















ALL PRICES AND ILLUSTRATIONS ARE CORRECT AT TIME GOING TO PRESS. HOWEVER THE MANAGEMENT OF METRO CANNOT BE HELD RESPONSIBLE FOR ANY CHANGES OR PRINTING ERRORS THAT MAY OCCUR. ALL PRICES ADVERTISED INCLUDE **VAT** UNLESS OTHERWISE STATED **E&OE** WHILE STOCK LAST. WE RESERVE THE RIGHT TO LIMIT QUANTITIES



### **Perishables**









































150g















Yoghurt

1Kg







### **Foods**







Potato Bake each



Rhodes Gherkins + Beetroot Assorted 780g

GARLIC & HEF











Nando's Sauces 250g or Creamy Sauce 265g







**Knorr Aromat Canister** 















Spread 1Kg



**Bakers Tennis Biscuits** Assorted 200g



Bakers Kips + Salticrax Assorted 200g



Flanagan's Chips Assorted 120g



Mr. Sweets Chews/Rascals/ Gums/Speckled Eggs 125g