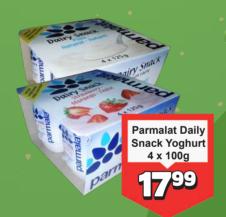

**GET MORE** FOR LESS!! Kleine Kuppe at Metro Hyper

PRICES VALID: 19 AUGUST - 08 SEPTEMBER 2024















Potatoes Medium

7Kg (Bag)



Onions

7Kg (Bag)



Pineapple

1999

Avocado

1Kg (Poly Bag

Carrots

1Kg (Bag)





















































































































Liquor Not For Sale To Persons Under The Age Of 18. Metro Liquor Supports Responsible Alcohol Consumption.



### 

**MUCH MORE SPECIALS IN-STORE!** 



















**Get MORE** 

foryour



LANCEWOOD\* **CHEDDAR** 

900 g

KEEP REFRIGERATED



















ALL PRICES AND ILLUSTRATIONS ARE CORRECT AT TIME GOING TO PRESS. HOWEVER THE MANAGEMENT OF METRO CANNOT BE HELD RESPONSIBLE FOR ANY CHANGES OR PRINTING ERRORS THAT MAY OCCUR. ALL PRICES ADVERTISED INCLUDE **VAT** UNLESS OTHERWISE STATED **E&OE** WHILE STOCK LAST. WE RESERVE THE RIGHT TO LIMIT QUANTITIES



### **Perishables**









































150g















Yoghurt

1Kg







### **Foods**







Potato Bake each



Rhodes Gherkins + Beetroot Assorted 780g

GARLIC & HEF