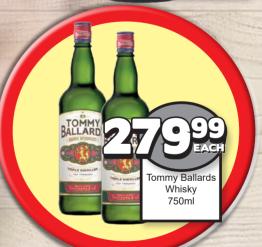

Avocado

1Kg (Poly Bag

Carrots

1Kg (Bag)

Liquor Not For Sale To Persons Under The Age Of 18. Metro Liquor Supports Responsible Alcohol Consumption.