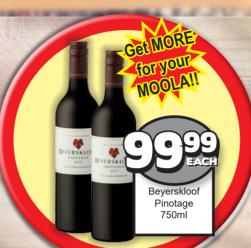

# GET MORE FOR LESS!!

Case of 6 N\$479.99 =N\$79.99 each

KWV Roodeberg Red Blend 750ml

Liquor Not For Sale To Persons Under The Age Of 18. Metro Liquor Supports Responsible Alcohol Consumption.