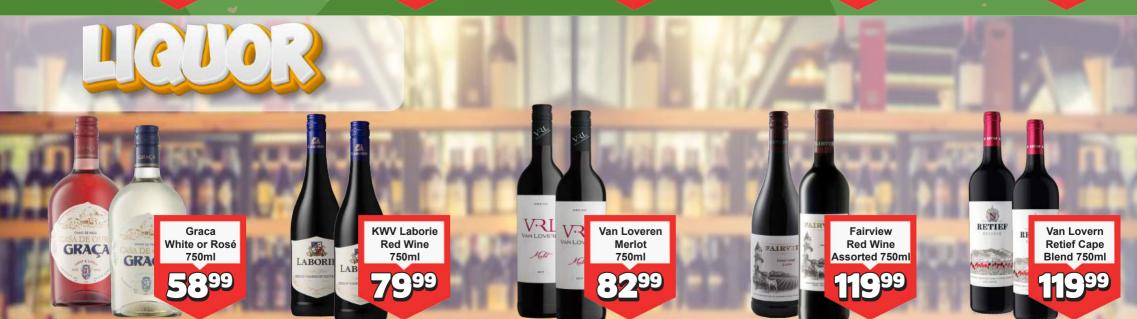

# GET MORE FOR LESS!!

Case of 6 N\$479.99 =N\$79.99 each

KWV Roodeberg Red Blend 750ml

Liquor Not For Sale To Persons Under The Age Of 18. Metro Liquor Supports Responsible Alcohol Consumption.