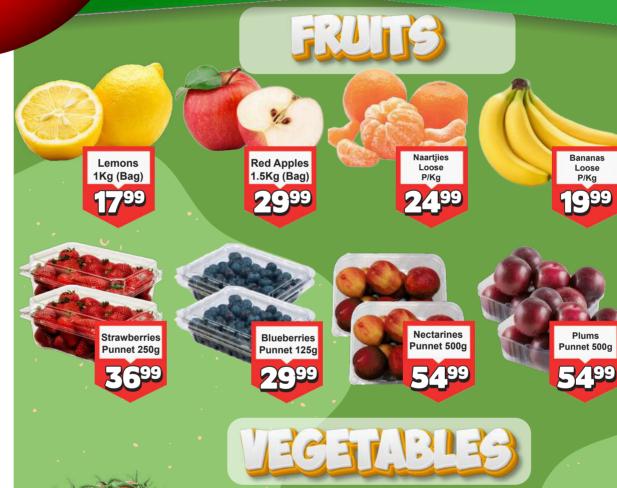

**GET MORE** FOR LESS!! Kleine Kuppe at Metro Hyper

PRICES VALID: 19 AUGUST - 08 SEPTEMBER 2024

Potatoes Medium

7Kg (Bag)

Onions

7Kg (Bag)

Pineapple

1999